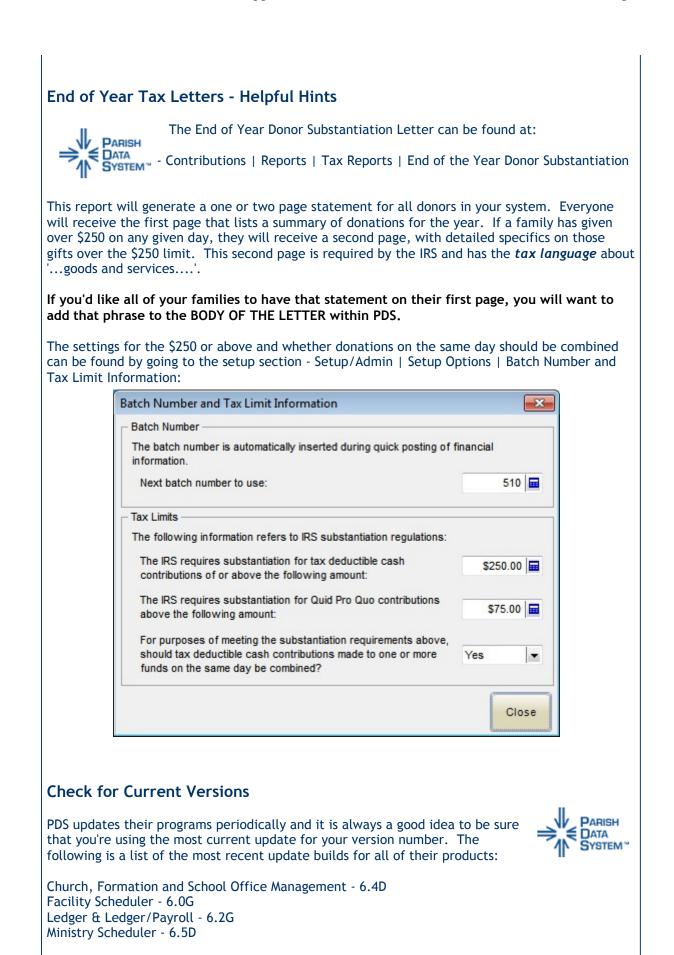

## Stewardship 2013 - Helpful Report [List of Lost Pledgers]

As you finish up your 2013 Stewardship campaigns, I want you to be aware of a great report within PDS Church Office. The <u>List of Lost Pledgers</u> report is a great tool to allow you to followup on parishioners that have pledged in the prior year, but not yet responded to your current campaign.

It's available from Families | Reports | Stewardship | Financial - Treasure | Evaluation | List of Lost Pledgers

|                                                                                          |                 | List                         | of Lost Ple                                      | Pa<br>edgers fo | rish Data<br>or Fund:               | 4 (01/01/            | 2009 - 1             | 2/31/201          | 0)                 |                     |                    |  |
|------------------------------------------------------------------------------------------|-----------------|------------------------------|--------------------------------------------------|-----------------|-------------------------------------|----------------------|----------------------|-------------------|--------------------|---------------------|--------------------|--|
| Total Number of Families:<br>Families in Previous Period:<br>Families in Current Period: |                 | 112<br>51 P                  |                                                  | Previous        | Previous Period:<br>Current Period: |                      | - 12/31/             | 2009              | 109                |                     |                    |  |
| romes in content re                                                                      |                 | č                            |                                                  | Carton          | No.                                 | 01/01/2010           |                      |                   |                    |                     |                    |  |
|                                                                                          |                 |                              |                                                  |                 | Amounts P                           |                      |                      |                   |                    |                     |                    |  |
| Category                                                                                 |                 | Previous<br>Predges          | Current<br>Pledges                               | New<br>Pedges   | Lost<br>Piedges                     | Pledges<br>increased | Piedges<br>Decreased | Remained the Same | Prex Ant<br>Pedged | Curt Ant<br>Piedged | Total<br>Gain/Loss |  |
| \$0.00 -                                                                                 | \$25.00         | 0                            | 0                                                | 0               | 0                                   | 0                    | 0                    | 0                 | 0.00               | 0.00                | 0.00               |  |
| \$25.01 -                                                                                | \$50.00         | 0                            | a                                                | 0               | ٥                                   | ٥                    | o                    | 0                 | 0.00               | 0.00                | 0.00               |  |
| \$50.01 -                                                                                | \$75.00         | 0                            | 0                                                | 0               | 0                                   | 0                    | 0                    | 0                 | 0.00               | 0.00                | 0.00               |  |
| \$75.01 -                                                                                | \$100.00        | 2 2                          | 0                                                | 0               | 2                                   | 0                    | 0                    | 0                 | 200.00 236.67      | 0.00 236.67         | -200.00            |  |
| \$150.01 -                                                                               | \$200.00        | 0                            | 0                                                | 0               | 0                                   | a                    | 0                    | 0                 | 0.00               | 0.00                | 0.00               |  |
| \$200.01 -                                                                               | \$300.00        | 7                            | 5                                                | 0               | 3                                   | 0                    | 0                    | 4                 | 1,949.92           | 1,428.67            | -523.25            |  |
| \$300.01 -                                                                               | \$400.00        | 3                            | 1                                                | 0               | 2                                   | 0                    | 0                    | 1                 | 1,160.00           | 400.00              | -760.00            |  |
| \$400.01 -                                                                               | \$500.00        | 2                            | 1                                                | 0               | 1                                   | 0                    | 0                    | 1                 | 909.96             | 500.00              | -409.95            |  |
| \$500.01 -                                                                               | \$750.00        | 15                           | 15                                               | 0               | 0                                   | ٥                    | 0                    | 15                | 9,170.00           | 9,170.00            | 0.00               |  |
| \$750.01 -                                                                               | \$1,000.00      | 4                            | э                                                | 0               | 0                                   | 0                    | 1                    | 3                 | 3,700.00           | 2,900.00            | -800.00            |  |
| \$1,000.01 -                                                                             | \$1,500.00      | 17                           | 16                                               | 0               | 1                                   | 1                    | 1                    | 54                | 19,540.00          | 18,340.00           | -1,200.00          |  |
| \$1,500.01 -                                                                             | \$2,000.00      | 6                            | 5                                                | 0               | 1                                   | 0                    | 0                    | 5                 | 11,400.00          | 9,600.00            | -1,000.00          |  |
| \$2,000.01 -<br>\$2,500.01 -                                                             | \$2,500.00      | 5                            | 5 2                                              | 0               | 0                                   | 0                    | 0                    | 2                 | 12,000.00          | 12,000.00           | 0.00               |  |
| \$3,000.01 -                                                                             | \$3,500.00      | 0                            | 0                                                | 0               | 0                                   | 0                    | 0                    | 0                 | 5,000.00           | 0.00                | 0.00               |  |
| \$3,500.01 -                                                                             | \$4,000.00      | 1                            | 1                                                | 0               | 0                                   | ō                    | 0                    | 1                 | 4,000.00           | 4,000.00            | 0.00               |  |
| \$4,000.01                                                                               | \$4,500.00      | 1                            | 1                                                | 0               | 0                                   | 0                    | 0                    | 1                 | 4,140.13           | 4,140,13            | 0.00               |  |
| \$4,500.01 -                                                                             | \$5,000.00      | 2                            | 2                                                | 0               | 0                                   | 0                    | 0                    | 2                 | 10,000.00          | 10,000.00           | 0.00               |  |
| \$5,000.01 -                                                                             | \$7,500.00      | Ð                            | 0                                                | 0               | 0                                   | 0                    | 0                    | 0                 | 0.00               | 0.00                | 0.00               |  |
| \$7,500.01 -                                                                             | \$10,000.00     | 1                            | 1                                                | 0               | 0                                   | 0                    | 0                    | 1                 | 8,000.00           | 8,000.00            | 0.00               |  |
| \$10,000.01 -                                                                            | \$15,000.00     | 0                            | 0                                                | 0               | 0                                   | 0                    | 0                    | 0                 | 0.00               | 0.00                | 0.00               |  |
|                                                                                          | \$10,000,000.00 | 0                            | 1                                                | 1               | 0                                   | 0                    | 0                    | 0                 | 0.00               | 20,000.00           | 20,000.00          |  |
| Total                                                                                    |                 | 70                           | 61                                               | 1               | 10                                  | 1                    | 2                    | 57                | \$92,006.68        | \$106,313.46        | \$14,306.75        |  |
| Pieskye Last Year ID:Env                                                                 |                 | Lost Piedgers<br>Tamily Name |                                                  |                 |                                     |                      |                      |                   |                    |                     |                    |  |
| \$100.00                                                                                 |                 |                              | Abbott Harold M                                  |                 |                                     |                      |                      |                   |                    |                     |                    |  |
| \$100.00                                                                                 |                 |                              | Montaigne, Thom                                  |                 |                                     |                      |                      |                   |                    |                     |                    |  |
| \$209.92 400                                                                             |                 |                              | Avilon Laura/Garison Lisa Mrs. 1 Mis.            |                 |                                     |                      |                      |                   |                    |                     |                    |  |
| \$290.00 23                                                                              |                 |                              | Babbet, Joseph (Agnes), MM                       |                 |                                     |                      |                      |                   |                    |                     |                    |  |
| \$300.00                                                                                 |                 |                              | Velachi, Anthony (Bertri, Betty, Mrs. ), Mr., II |                 |                                     |                      |                      |                   |                    |                     |                    |  |
| \$360.00 2871                                                                            |                 | Harcourt Elizabeth Mrs.      |                                                  |                 |                                     |                      |                      |                   |                    |                     |                    |  |
| \$400.00 3841                                                                            |                 |                              | Schmid, Jeffrey (Lenore), MM                     |                 |                                     |                      |                      |                   |                    |                     |                    |  |
| \$409.95                                                                                 |                 |                              | Jacobson, Phylix, Mrs.                           |                 |                                     |                      |                      |                   |                    |                     |                    |  |
| \$1,200.00 258                                                                           |                 |                              | Strickland, Arthuri Shirley LMM                  |                 |                                     |                      |                      |                   |                    |                     |                    |  |
| \$1,800.00 559                                                                           |                 |                              | O'Brien, Clare, Mrs.                             |                 |                                     |                      |                      |                   |                    |                     |                    |  |
| e (129%)                                                                                 | - Page: 1       |                              |                                                  | 2.0             | mmands -                            |                      |                      |                   |                    |                     |                    |  |
| In Zoon Out                                                                              |                 | Next Page                    |                                                  |                 | Back                                | Print                |                      |                   |                    |                     |                    |  |
| dthull Page                                                                              |                 |                              | Go to page:                                      | _               | -                                   | Close                |                      |                   |                    |                     |                    |  |
| (Dereste)                                                                                | [castends]      | Park Lade                    | Ze o page.                                       |                 |                                     | 04856                |                      |                   |                    |                     |                    |  |
|                                                                                          |                 |                              |                                                  |                 |                                     | 1                    |                      |                   |                    |                     |                    |  |